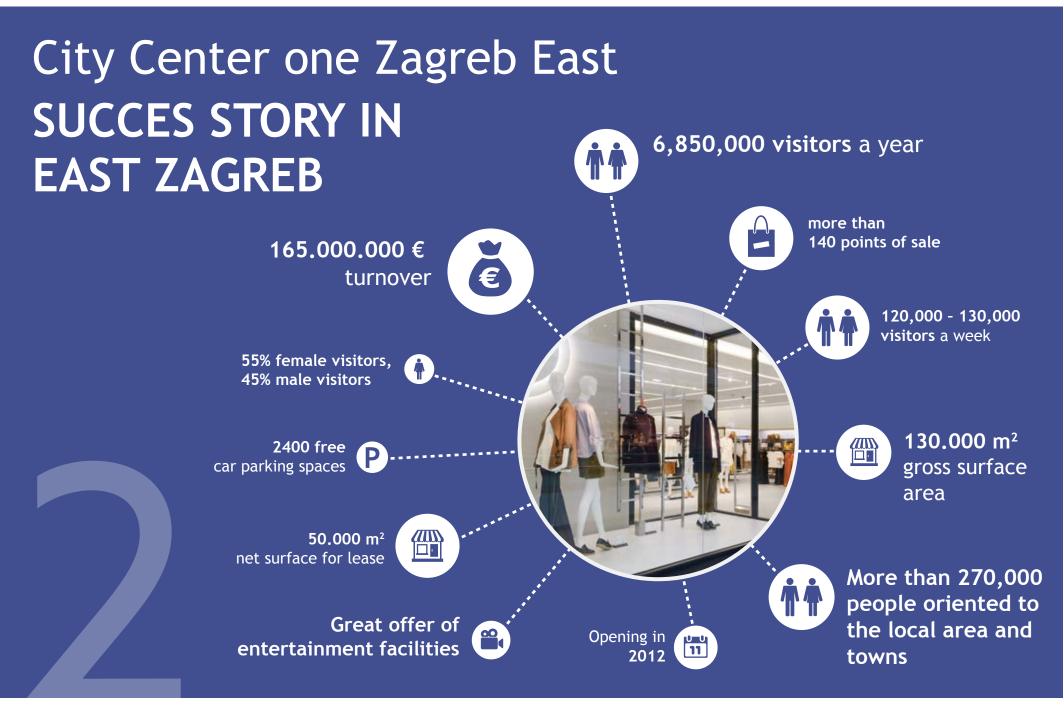

### Customers' first choice in Croatia.

City Center one is a holder of five Best Buy awards for the best price-quality ratio, four Qudal awards for the best quality shopping centre in Croatia and four Superbrand titles for brand excellence awarded by both the industry and the visitors. It is also a holder of Icertias Customers' Friend title as well as Top Service award and Award of Excellence. In addition, City Center one has been recognized as a leading shopping destination in various independent surveys and it takes pride in two international SOLAL marketing awards received by International Council of shopping centers for projects 'Daj 5 za Petrinju bez mina' and 'Yellow Wednesday'.