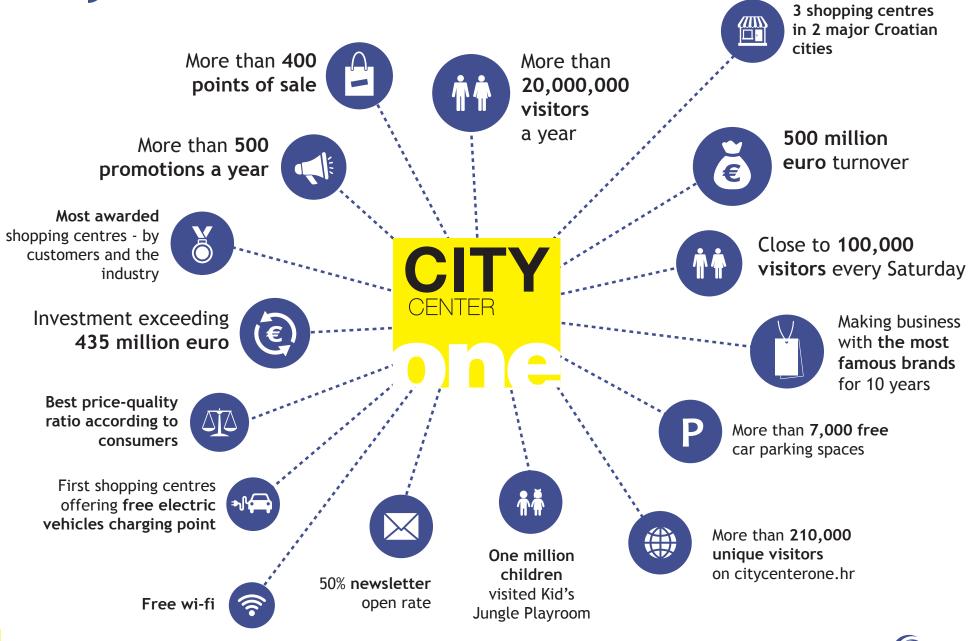

## One Brand. Three Centres. Thousand Possibilities.

### Customers' first choice in Croatia.

City Center one is a holder of five Best Buy awards for the best price-quality ratio, four Qudal awards for the best quality shopping centre in Croatia and four Superbrand titles for brand excellence awarded by both the industry and the visitors. It is also a holder of Icertias Customers' Friend title as well as Top Service award and Award of Excellence. In addition, City Center one has been recognized as a leading shopping destination in various independent surveys and it takes pride in two international SOLAL marketing awards received by International Council of shopping centers for projects 'Daj 5 za Petrinju bez mina' and 'Yellow Wednesday'.