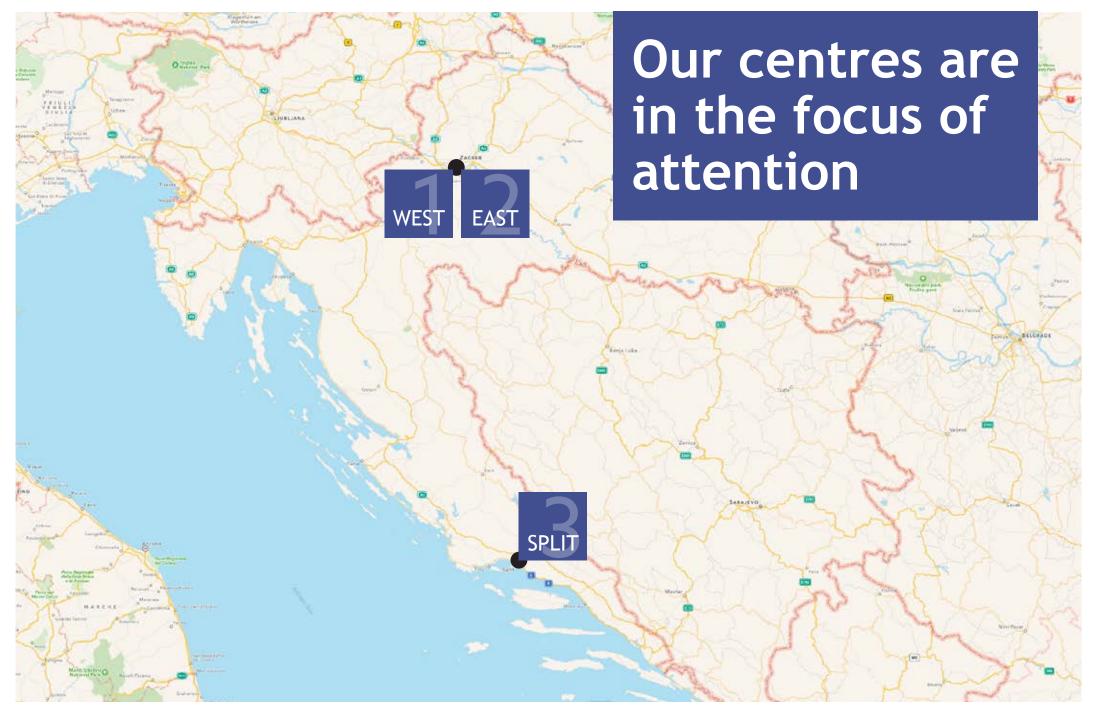

# One Brand. Three Centres. Thousand Possibilities.







## Why are we first

CITY



C REAL

### Customers' first choice in Croatia.

City Center one is a holder of five Best Buy awards for the best price-quality ratio, four Qudal awards for the best quality shopping centre in Croatia and four Superbrand titles for brand excellence awarded by both the industry and the visitors. It is also a holder of Icertias Customers' Friend title as well as Top Service award and Award of Excellence. In addition, City Center one has been recognized as a leading shopping destination in various independent surveys and it takes pride in two international SOLAL marketing awards received by International Council of shopping centers for projects 'Daj 5 za Petrinju bez mina' and 'Yellow Wednesday'.















WEST Run business better and earn more









#### Positions available for lease



### **GROUND FLOOR**

\*FOR EXAMPLES OF ORGANISED PROMOTIONS SEE THE FOLLOWING PAGE





### 1. FLOOR









## EAST Go where your customers are









Positions available for lease

1. FLOOR

GROUND FLOOR

-1 LEVEL

\*FOR EXAMPLES OF ORGANISED PROMOTIONS SEE THE FOLLOWING PAGE





Make sure you have direct contact with the customers







SPLIT Your business is in the focus of attention





CREAL



Positions available for lease

2. FLOOR

1. FLOOR

GROUND FLOOR

\*FOR EXAMPLES OF ORGANISED PROMOTIONS SEE THE FOLLOWING PAGE











Improve your business results





Galaxy S8

Galaxy S8



## Price list

#### SPECIAL LEASE CONDITIONS WITH DISCOUNTS

Two centres 10% discount Three centres