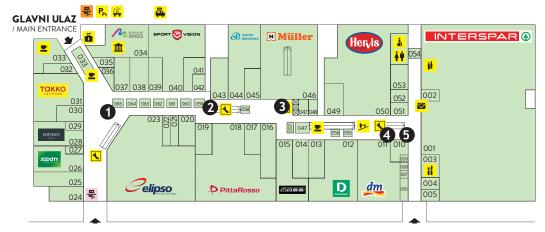

nternational SOLAL marketing awards received by International Council of shopping centers for projects 'Daj 5 za Petrinju bez mina' and 'Yellow Wednesday'.















WEST Run business better and earn more









#### Positions available for lease



### **GROUND FLOOR**

\*FOR EXAMPLES OF ORGANISED PROMOTIONS SEE THE FOLLOWING PAGE





### 1. FLOOR









## EAST Go where your customers are









Positions available for lease

1. FLOOR

GROUND FLOOR

-1 LEVEL

\*FOR EXAMPLES OF ORGANISED PROMOTIONS SEE THE FOLLOWING PAGE





Make sure you have direct contact with the customers







SPLIT Your business is in the focus of attention





CREAL



Positions available for lease

2. FLOOR

1. FLOOR

GROUND FLOOR

\*FOR EXAMPLES OF ORGANISED PROMOTIONS SEE THE FOLLOWING PAGE











Improve your business results





Galaxy S8

Galaxy S8



## Price list

#### SPECIAL LEASE CONDITIONS WITH DISCOUNTS

Two centres 10% discount Three centres 20% discount 4 weekends within one month time 15% discount

Special price is formed for longer periods of lease

#### PROMO STAND LEASE OPTION

Daily lease 100,00 kn +VAT Weekend lease 200,00 kn +VAT

Special discounted price is formed for longer periods of lease

| LEASE OF ONE PROMOTIONAL SPACE:                   | up to 10 m <sup>2</sup> | up to 20 m <sup>2</sup> | up to 30 m <sup>2</sup> | up to 50 m <sup>2</sup> |
|---------------------------------------------------|-------------------------|-------------------------|-------------------------|-------------------------|
| Monday, Tuesday, Wednesday or Thursday (per day)  |