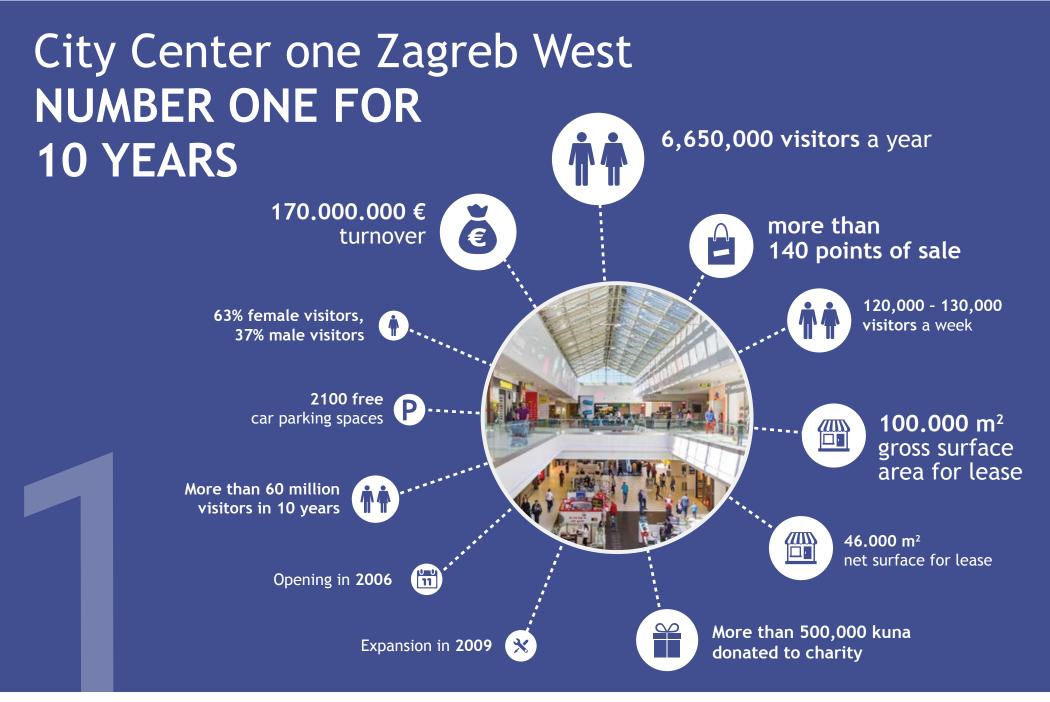

es.







## Why are we first

CITY



C REAL

### Customers' first choice in Croatia.

City Center one is a holder of five Best Buy awards for the best price-quality ratio, four Qudal awards for the best quality shopping centre in Croatia and four Superbrand titles for brand excellence awarded by both the industry and the visitors. It is also a holder of Icertias Customers' Friend title as well as Top Service award and Award of Excellence. In addition, City Center one has been recognized as a leading shopping destination in various independent surveys and it takes pride in two international SOLAL marketing awards received by International Council of shopping centers for projects 'Daj 5 za Petrinju bez mina' and 'Yellow Wednesday'.















WEST Run business better and earn more









#### Positions available for lease



### **GROUND FLOOR**

\*FOR EXAMPLES OF ORGANISED PROMOTIONS SEE THE FOLLOWING PAGE





### 1. FLOOR









## EAST Go where your customers are









Positions available for lease

1. FLOOR

GROUND FLOOR

-1 LEVEL

\*FOR EXAMPLES OF ORGANISED PROMOTIONS SEE THE FOLLOWING PAGE





Make sure you have direct contact with the customers







SPLIT Your business is in the focus of attention





CREAL



Positions available for lease

2. FLOOR

1. FLOOR

GROUND FLOOR

\*FOR EXAMPLES OF ORGANISED PROMOTIONS SEE THE FOLLOWING PAGE











Improve your business results





Galaxy S8

Galaxy S8



## Price list

#### SPECIAL LEASE CONDITIONS WITH DISCOUNTS

Two centres 10% discount Three centres 20% discount 4 weekends within one month time 15