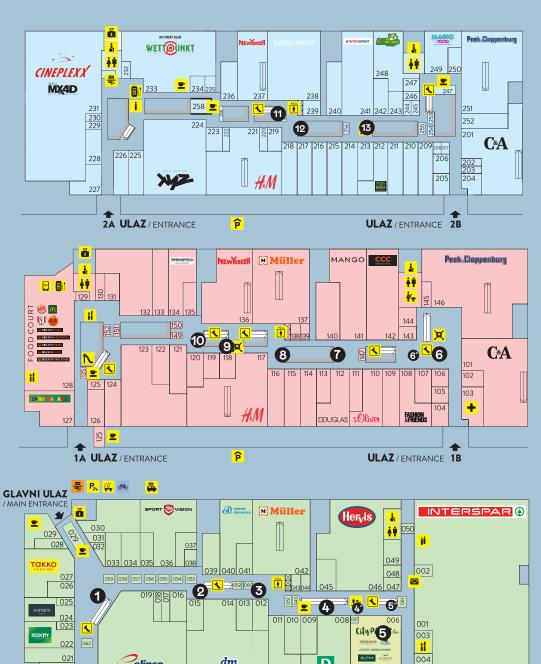

Opening in 2010

Regional centre for shopping and entertainment

Advertising space available for lease at City Center one Split

2. FLOOR

#### 1. FLOOR

#### GROUND **FLOOR**

\*FOR EXAMPLES OF ORGANISED PROMOTIONS SEE THE FOLLOWING PAGE

Improve your business results

Galaxy S8