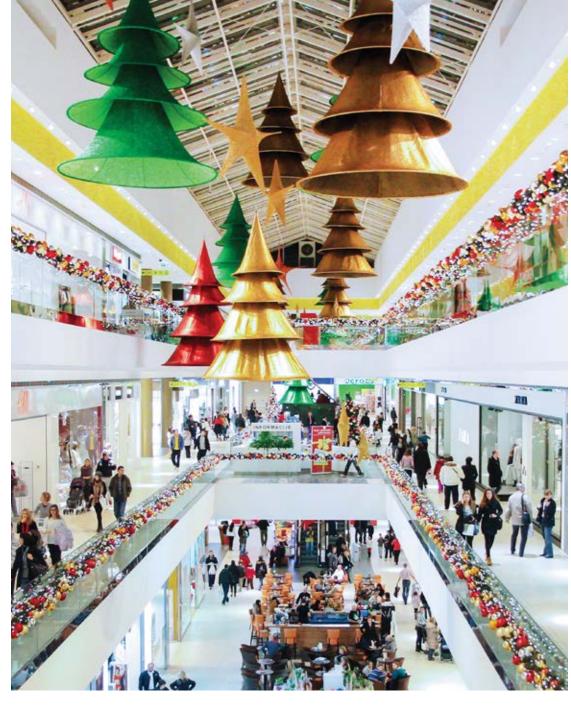

#### **SHOPPING AND ENTERTAINMENT HUB**

Widowie Ca

7,400,000 visitors per year

175,000,000€ turnover per year

more than 190 points of sale

140,000 - 155,000 visitors per week

2,700 free of charge parking spaces

**60.000** m<sup>2</sup> net surface area for lease

180,000 m<sup>2</sup> gross surface area

Most visited shopping centre in Dalmatia

More than one million tourists and a large number of visitors from the neighbouring countries every year