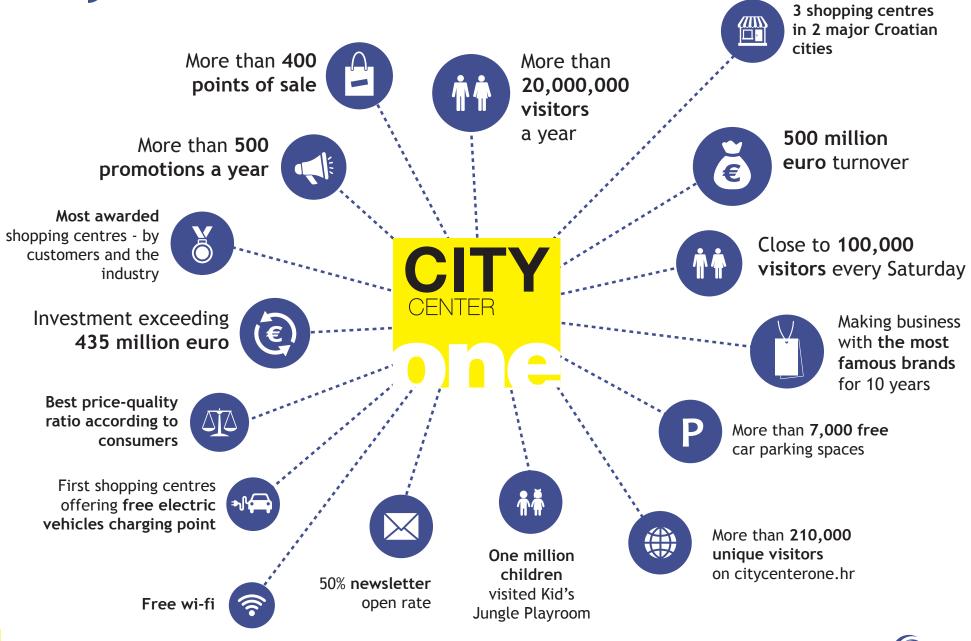

### Customers' first choice in Croatia.

City Center one is a holder of five Best Buy awards for the best price-quality ratio, four Qudal awards for the best quality shopping centre in Croatia and four Superbrand titles for brand excellence awarded by both the industry and the visitors. It is also a holder of Icertias Customers' Friend title as well as Top Service award and Award of Excellence. In addition, City Center one has been recognized as a leading shopping destination in various independent surveys and it takes pride in two international SOLAL marketing awards received by International Council of shopping centers for projects 'Daj 5 za Petrinju bez mina' and 'Yellow Wednesday'.