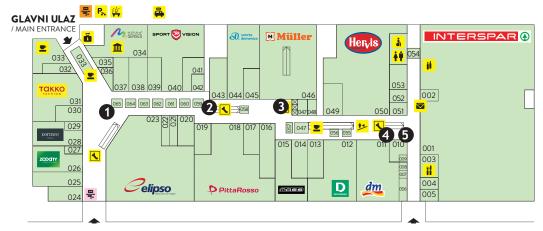

international SOLAL marketing awards received by International Council of shopping centers for projects 'Daj 5 za Petrinju bez mina' and 'Yellow Wednesday'.















WEST Run business better and earn more









### Positions available for lease



### **GROUND FLOOR**

\*FOR EXAMPLES OF ORGANISED PROMOTIONS SEE THE FOLLOWING PAGE





### 1. FLOOR









# EAST Go where your customers are









Positions available for lease

1. FLOOR

GROUND FLOOR

-1 LEVEL

\*FOR EXAMPLES OF ORGANISED PROMOTIONS SEE THE FOLLOWING PAGE





Make sure you have direct contact with the customers







SPLIT Your business is in the focus of attention





CREAL



Positions available for lease

2. FLOOR

1. FLOOR

GROUND FLOOR

\*FOR EXAMPLES OF ORGANISED PROMOTIONS SEE THE FOLLOWING PAGE











Improve your business results





Galaxy S8

Galaxy S8



# Price list

#### SPECIAL LEASE CONDITIONS WITH DISCOUNTS

Two centres 10% discount Three centres 20% discount 4 weekends within one month time 15% discount

Special price is formed for longer periods of lease

#### PROMO STAND LEASE OPTION

Daily lease 100,00 kn +VAT Weekend lease 200,00 kn +VAT

Special discounted price is formed for longer periods of lease

| LEASE OF ONE PROMOTIONAL SPACE:                   | up to 10 m <sup>2</sup> | up to 20 m <sup>2</sup> | up to 30 m <sup>2</sup> | up to 50 m <sup>2</sup> |
|---------------------------------------------------|-------------------------|-------------------------|-------------------------|-------------------------|
| Monday, Tuesday, Wednesday or Thursday (per day)  | 1