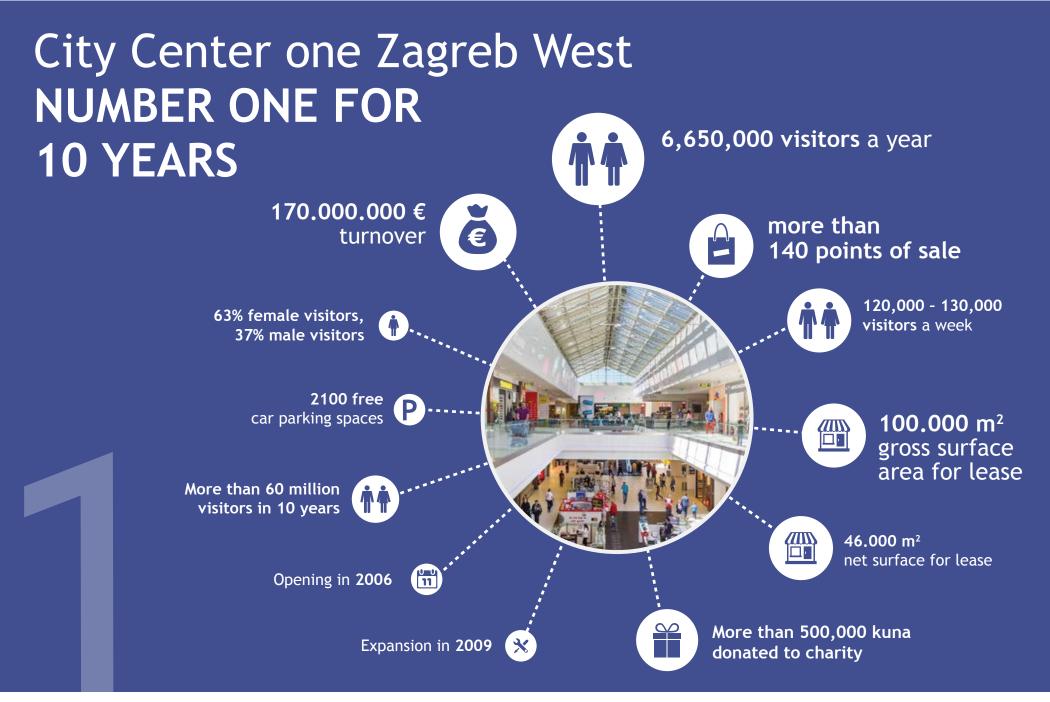

ies.







# Why are we first

CITY



C REAL

### Customers' first choice in Croatia.

City Center one is a holder of five Best Buy awards for the best price-quality ratio, four Qudal awards for the best quality shopping centre in Croatia and four Superbrand titles for brand excellence awarded by both the industry and the visitors. It is also a holder of Icertias Customers' Friend title as well as Top Service award and Award of Excellence. In addition, City Center one has been recognized as a leading shopping destination in various independent surveys and it takes pride in two international SOLAL marketing awards received by International Council of shopping centers for projects 'Daj 5 za Petrinju bez mina' and 'Yellow Wednesday'.















WEST Run business better and earn more









### Positions available for lease



### **GROUND FLOOR**

\*FOR EXAMPLES OF ORGANISED PROMOTIONS SEE THE FOLLOWING PAGE





### 1. FLOOR









# EAST Go where your customers are









Positions available for lease

1. FLOOR

GROUND FLOOR

-1 LEVEL

\*FOR EXAMPLES OF ORGANISED PROMOTIONS SEE THE FOLLOWING PAGE





Make sure you have direct contact with the customers







SPLIT Your business is in the focus of attention





CREAL



Positions available for lease

2. FLOOR

1. FLOOR

GROUND FLOOR

\*FOR EXAMPLES OF ORGANISED PROMOTIONS SEE THE FOLLOWING PAGE











Improve your business results





Galaxy S8

Galaxy S8



# Price list

#### SPECIAL LEASE CONDITIONS WITH DISCOUNTS

Two centres 10% discount Three centres 20% discount 4 weekends within one month time 15% d