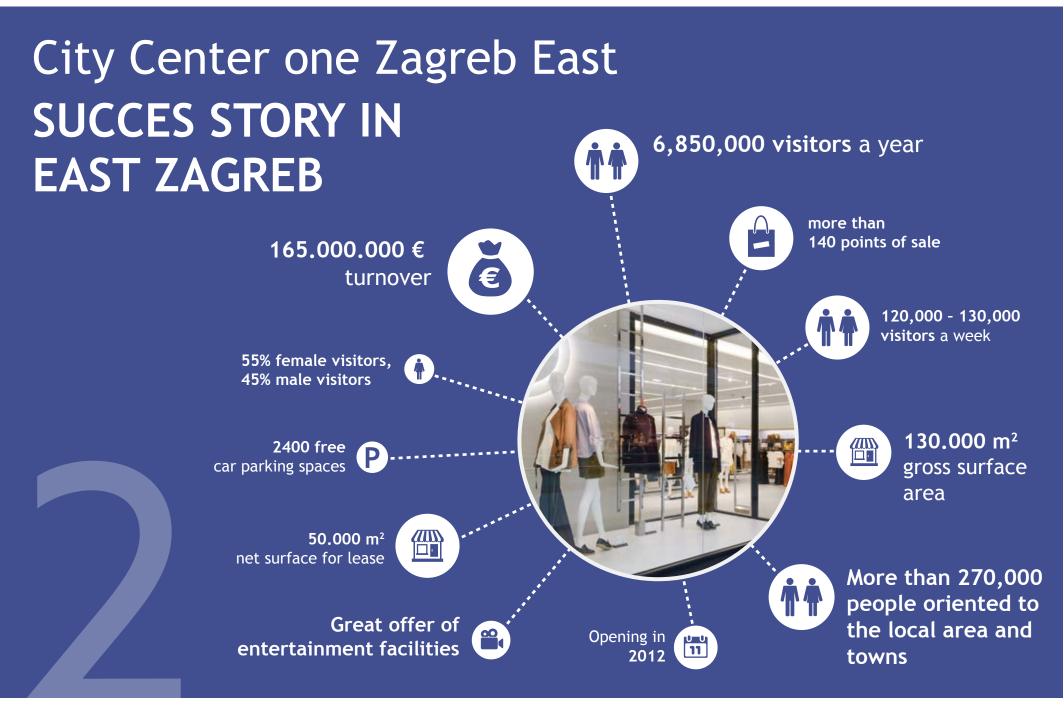

for the best quality shopping centre in Croatia and four Superbrand titles for brand excellence awarded by both the industry and the visitors. It is also a holder of Icertias Customers' Friend title as well as Top Service award and Award of Excellence. In addition, City Center one has been recognized as a leading shopping destination in various independent surveys and it takes pride in two international SOLAL marketing awards received by International Council of shopping centers for projects 'Daj 5 za Petrinju bez mina' and 'Yellow Wednesday'.















WEST Run business better and earn more









### Positions available for lease



### **GROUND FLOOR**

\*FOR EXAMPLES OF ORGANISED PROMOTIONS SEE THE FOLLOWING PAGE





### 1. FLOOR









# EAST Go where your customers are









Positions available for lease

1. FLOOR

GROUND FLOOR

-1 LEVEL

\*FOR EXAMPLES OF ORGANISED PROMOTIONS SEE THE FOLLOWING PAGE





Make sure you have direct contact with the customers







SPLIT Your business is in the focus of attention





CREAL



Positions available for lease

2. FLOOR

1. FLOOR

GROUND FLOOR

\*FOR EXAMPLES OF ORGANISED PROMOTIONS SEE THE FOLLOWING PAGE











Improve your business results





Galaxy S8

Galaxy S8



# Price list

#### SPECIAL LEASE CONDITIONS WITH DISCOUNTS

Two centres 10% discount Three centres 20% discount 4 weekends within one month time 15% discount

Special price is formed for longer periods of lease

#### PROMO STAND LEASE OPTION

Daily lease 100,00 kn +VAT Weekend lease 200,00 kn +VAT

Special discounted price is formed for lon