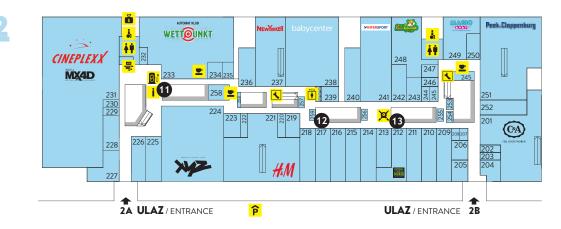

two international SOLAL marketing awards received by International Council of shopping centers for projects 'Daj 5 za Petrinju bez mina' and 'Yellow Wednesday'.















WEST Run business better and earn more









### Positions available for lease



### **GROUND FLOOR**

\*FOR EXAMPLES OF ORGANISED PROMOTIONS SEE THE FOLLOWING PAGE





### 1. FLOOR









# EAST Go where your customers are









Positions available for lease

1. FLOOR

GROUND FLOOR

-1 LEVEL

\*FOR EXAMPLES OF ORGANISED PROMOTIONS SEE THE FOLLOWING PAGE





Make sure you have direct contact with the customers







SPLIT Your business is in the focus of attention





CREAL



Positions available for lease

2. FLOOR

1. FLOOR

GROUND FLOOR

\*FOR EXAMPLES OF ORGANISED PROMOTIONS SEE THE FOLLOWING PAGE











Improve your business results





Galaxy S8

Galaxy S8



# Price list

#### SPECIAL LEASE CONDITIONS WITH DISCOUNTS

Two centres 10% discount Three centres 20% discount 4 weekends within one month time 15% discount

Special price is formed for longer periods of lease

#### PROMO STAND LEASE OPTION

Daily lease 100,00 kn +VAT Weekend lease 200,00 kn +VAT

Special discounted price is formed for longer periods of lease

| LEASE OF ONE PROMOTIONAL SPACE:                   | up to 10 m <sup>2</sup> | up to 20 m <sup>2</sup> | up to 30 m <sup>2</sup> | up to 50 m <sup>2</sup> |
|---------------------------------------------------|-------------------------|-------------------------|-------------------------|-------------------------|
| Monday, Tuesday, Wednesday or Thursday (per day)