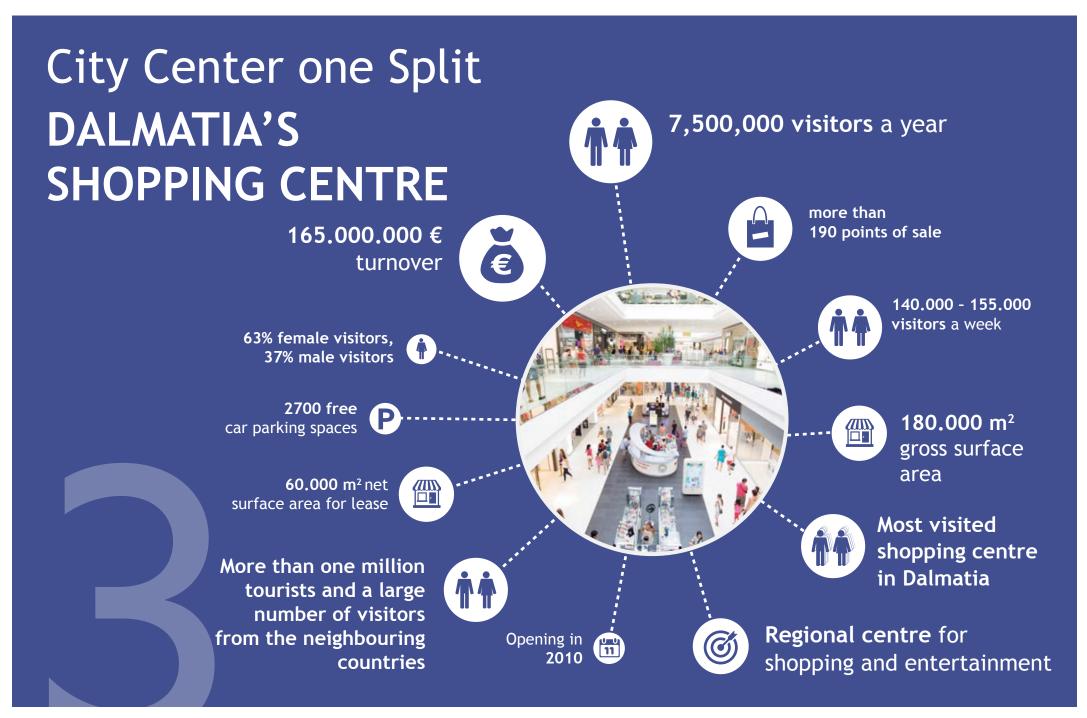

SPLIT Your business is in the focus of attention

CREAL

Positions available for lease

2. FLOOR

1. FLOOR

GROUND FLOOR

\*FOR EXAMPLES OF ORGANISED PROMOTIONS SEE THE FOLLOWING PAGE

Improve your business results