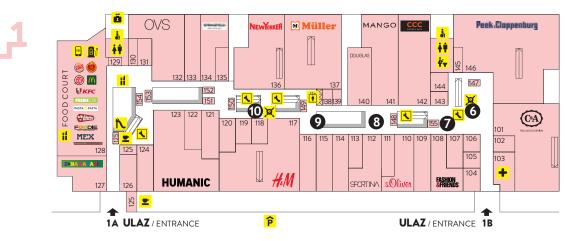

# EAST Go where your customers are

Positions available for lease

1. FLOOR

GROUND FLOOR

-1 LEVEL

\*FOR EXAMPLES OF ORGANISED PROMOTIONS SEE THE FOLLOWING PAGE

Make sure you have direct contact with the customers