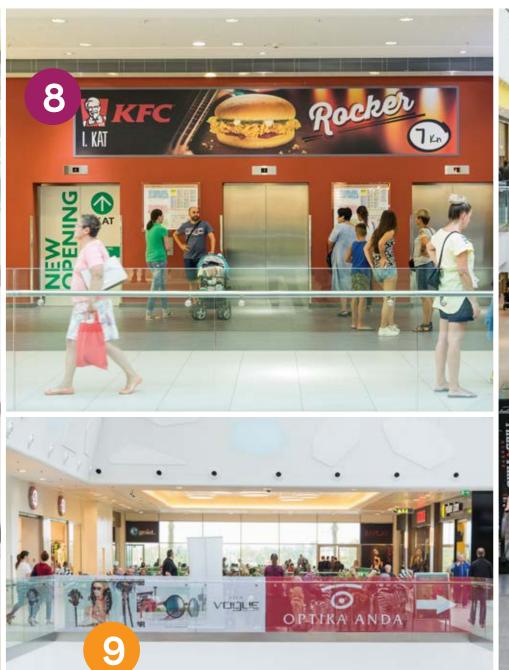

#### Price list

| 1 1100 1100                                                                          | CCo WEST                                |                                     | CCo EAST                     |                                     |                        |
|--------------------------------------------------------------------------------------|-----------------------------------------|-------------------------------------|------------------------------|-------------------------------------|------------------------|
| ADVERTISING SPACE LEASE                                                              | number of surfaces for lease            | price per unit *VAT is not included | number of surfaces for lease | price per unit *VAT is not included | floor planu<br>marking |
| centre entrances (except main entrance) — door only, stickers, banners at the bottom | 6*                                      | 18.000,00 kn / 2.400 €              | 3*                           | 10.000,00 kn / 1.335 €              | 2                      |
| centre entrances (except main entrance) – one whole door glass                       | 6*                                      | 36.000,00 kn / 4.800 €              | 3*                           | 20.000,00 kn / 2.665 €              | 2                      |
| centre main entrance — door only, stickers, banners at the bottom                    | 1                                       | 10.000,00 kn / 1.335 €              | 2*                           | 16.000,00 kn / 2.135 €              | 1                      |
| centre main entrance — one whole door glass                                          | 1                                       | 20.000,00 kn / 2.665 €              | 2*                           | 32.000,00 kn / 4.265 €              | 1                      |
| escalator                                                                            | 4                                       | 12.000,00 kn / 1.600 €              | 4                            | 12.000,00 kn / 1.600 €              | <b>5</b>               |
| moving walkway (travelator)                                                          | 1                                       | 5.000,00 kn / 665 €                 |                              |                                     | 3                      |
| panoramic elevator                                                                   | 1                                       | 12.000,00 kn / 1.600 €              |                              |                                     | 6                      |
| elevator (entrance and elevator interior)                                            | 2                                       | 8.000,00 kn / 1.065 €               | 5                            | 8.000,00 kn / 1.065 €               | 7                      |
| wall above elevators                                                                 | 1 (3,5x1m)                              | 3.000,00 kn / 400 €                 | 6 (6,6x1,2m)                 | 3.000,00 kn / 400 €                 | 8                      |
| wall above the moving walkway                                                        | 1(6x2m)                                 | 5.000,00 kn / 665 €                 |                              |                                     | 4                      |
| glass gallery                                                                        | 5                                       | 5.000,00 kn / 665 €                 | 3                            | 5.000,00 kn / 665 €                 | 9                      |
| banners on gallery structure (1 piece)                                               | 6                                       | 1.000,00 kn / 135 €                 | 6                            | 1.000,00 kn / 135 €                 | 0                      |
| large hanging banners from the skylight (1 piece)                                    | 3 (2x6m)                                | 12.000,00 kn / 1.600 €              | 3 (2x6m; 2x8m)               | 12.000,00 kn / 1.600 €              | 11                     |
| pillar in the food court / centre                                                    | 3/1                                     | 3.000,00 kn / 400 €                 | 3/0                          | 3.000,00 kn / 400 €                 | 2                      |
| LED panel in a prominent mall position                                               | 6                                       | 1.500,00 kn / 200 €                 |                              |                                     | 13                     |
| LED panel in a prominent food court position                                         | 5                                       | 1.500,00 kn / 200 €                 | 5                            | 1.500,00 kn / 200 €                 | 4                      |
| LED panel in baby room                                                               | 2                                       | 1.000,00 kn / 135 €                 | 1                            | 1.000,00 kn / 135 €                 | 15                     |
| gallery wall (larger surfaces)                                                       | 1(3x3m)                                 | 5.000,00 kn / 665 €                 | 2 (6x2m)                     | 5.000,00 kn / 665 €                 | 16                     |
| gallery wall (smaller surfaces)                                                      |                                         |                                     | 4 (6x1m)                     | 5.000,00 kn / 665 €                 | 7                      |
| fixed stairs (treads)                                                                |                                         |                                     | sa -1 do +1                  | 12.000,00 kn / 1.600 €              | <mark>18</mark>        |
| wall opposite to Interspar                                                           |                                         |                                     | 1(3x3m)                      | 5.000,00 kn / 665 €                 | 19                     |
| moving totem (prepared by Client)                                                    | by agreement                            | 8.500,00 kn / 1.135 €               | by agreement                 | 8.500,00 kn / 1.135 €               | 20                     |
| garage (tags – 1 piece)                                                              | by agreement                            | 500,00 kn / 65 €                    | by agreement                 | 500,00 kn / 65 €                    | 21                     |
| garage (wall and/or floor stickers – 1 piece)                                        | by agreement                            | 1.500,00 kn / 200 €                 | by agreement                 | 1.500,00 kn / 200 €                 | 22                     |
| EXCLUSIVE ADVERTISING FORMAT (on request)                                            | special discounted price will be formed |                                     |                              |                                     |                        |