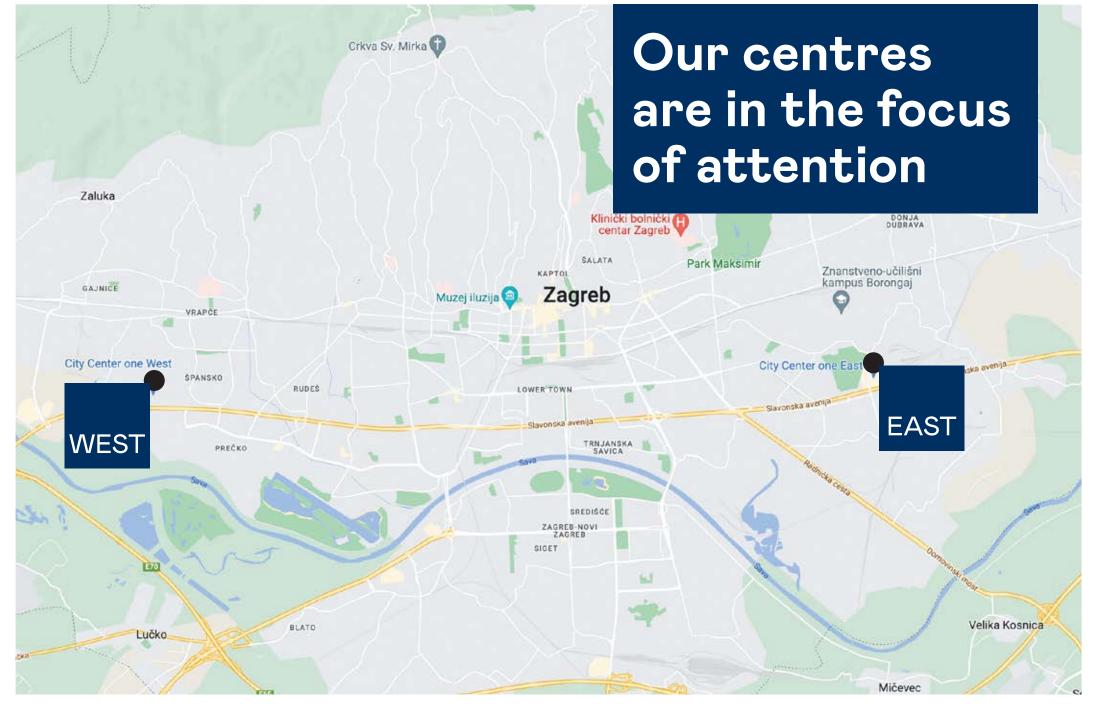

## Choose an ideal location to promote your brand

#### City Center one Zagreb West

NUMBER ONE FOR MORE THAN 15 YEARS

6,700,000 visitors per year

#### City Center one Zagreb East

STORY OF SUCCESS IN

**EASTERN ZAGREB** 

6,900,000 visitors per year

**175,000,000 €** turnover per year

more than 140 points of sale

120,000 – 130,000 visitors per week

55% female visitors, 45% male visitors