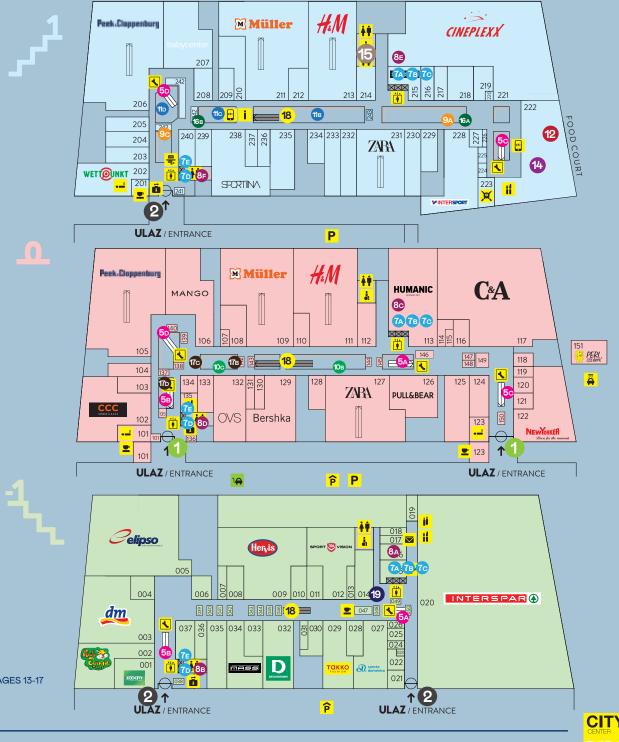

#### **GROUND FLOOR**

1. FLOOR

\*FOR VISUALISATION OF SPACE, PLEASE FOLLOW THE CORRESPONDING NUMBERS ON PAGES 13-17

#### -1 LEVEL

\*FOR VISUALISATION OF SPACE, PLEASE FOLLOW THE CORRESPONDING NUMBERS ON PAGES 13-17