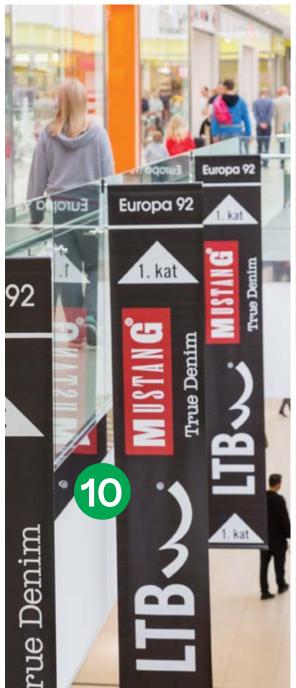

#### Price list

| 1 1100 1100                                                                          | CCo WEST                                |                                     | CCo EAST                     |                                     |                        |
|--------------------------------------------------------------------------------------|-----------------------------------------|-------------------------------------|------------------------------|-------------------------------------|------------------------|
| ADVERTISING SPACE LEASE                                                              | number of surfaces for lease            | price per unit *VAT is not included | number of surfaces for lease | price per unit *VAT is not included | floor planu<br>marking |
| centre entrances (except main entrance) — door only, stickers, banners at the bottom | 6*                                      | 18.000,00 kn / 2.400 €              | 3*                           | 10.000,00 kn / 1.335 €              | 2                      |
| centre entrances (except main entrance) – one whole door glass                       | 6*                                      | 36.000,00 kn / 4.800 €              | 3*                           | 20.000,00 kn / 2.665 €              | 2                      |
| centre main entrance — door only, stickers, banners at the bottom                    | 1                                       | 10.000,00 kn / 1.335 €              | 2*                           | 16.000,00 kn / 2.135 €              | 1                      |
| centre main entrance — one whole door glass                                          | 1                                       | 20.000,00 kn / 2.665 €              | 2*                           | 32.000,00 kn / 4.265 €              | 1                      |
| escalator                                                                            | 4                                       | 12.000,00 kn / 1.600 €              | 4                            | 12.000,00 kn / 1.600 €              | <b>5</b>               |
| moving walkway (travelator)                                                          | 1                                       | 5.000,00 kn / 665 €                 |                              |                                     | 3                      |
| panoramic elevator                                                                   | 1                                       | 12.000,00 kn / 1.600 €              |                              |                                     | 6                      |
| elevator (entrance and elevator interior)                                            | 2                                       | 8.000,00 kn / 1.065 €               | 5                            | 8.000,00 kn / 1.065 €               | 7                      |
| wall above elevators                                                                 | 1 (3,5x1m)                              | 3.000,00 kn / 400 €                 | 6 (6,6x1,2m)                 | 3.000,00 kn / 400 €                 | 8                      |
| wall above the moving walkway                                                        | 1(6x2m)                                 | 5.000,00 kn / 665 €                 |                              |                                     | 4                      |
| glass gallery                                                                        | 5                                       | 5.000,00 kn / 665 €                 | 3                            | 5.000,00 kn / 665 €                 | 9                      |
| banners on gallery structure (1 piece)                                               | 6                                       | 1.000,00 kn / 135 €                 | 6                            | 1.000,00 kn / 135 €                 | 0                      |
| large hanging banners from the skylight (1 piece)                                    | 3 (2x6m)                                | 12.000,00 kn / 1.600 €              | 3 (2x6m; 2x8m)               | 12.000,00 kn / 1.600 €              | 11                     |
| pillar in the food court / centre                                                    | 3/1                                     | 3.000,00 kn / 400 €                 | 3/0                          | 3.000,00 kn / 400 €                 | 2                      |
| LED panel in a prominent mall position                                               | 6                                       | 1.500,00 kn / 200 €                 |                              |                                     | 13                     |
| LED panel in a prominent food court position                                         | 5                                       | 1.500,00 kn / 200 €                 | 5                            | 1.500,00 kn / 200 €                 | 4                      |
| LED panel in baby room                                                               | 2                                       | 1.000,00 kn / 135 €                 | 1                            | 1.000,00 kn / 135 €                 | 15                     |
| gallery wall (larger surfaces)                                                       | 1(3x3m)                                 | 5.000,00 kn / 665 €                 | 2 (6x2m)                     | 5.000,00 kn / 665 €                 | 16                     |
| gallery wall (smaller surfaces)                                                      |                                         |                                     | 4 (6x1m)                     | 5.000,00 kn / 665 €                 | 7                      |
| fixed stairs (treads)                                                                |                                         |                                     | sa -1 do +1                  | 12.000,00 kn / 1.600 €              | <mark>18</mark>        |
| wall opposite to Interspar                                                           |                                         |                                     | 1(3x3m)                      | 5.000,00 kn / 665 €                 | 19                     |
| moving totem (prepared by Client)                                                    | by agreement                            | 8.500,00 kn / 1.135 €               | by agreement                 | 8.500,00 kn / 1.135 €               | 20                     |
| garage (tags – 1 piece)                                                              | by agreement                            | 500,00 kn / 65 €                    | by agreement                 | 500,00 kn / 65 €                    | 21                     |
| garage (wall and/or floor stickers – 1 piece)                                        | by agreement                            | 1.500,00 kn / 200 €                 | by agreement                 | 1.500,00 kn / 200 €                 | 22                     |
| EXCLUSIVE ADVERTISING FORMAT (on request)                                            | special discounted price will be formed |                                     |                              |                                     |                        |