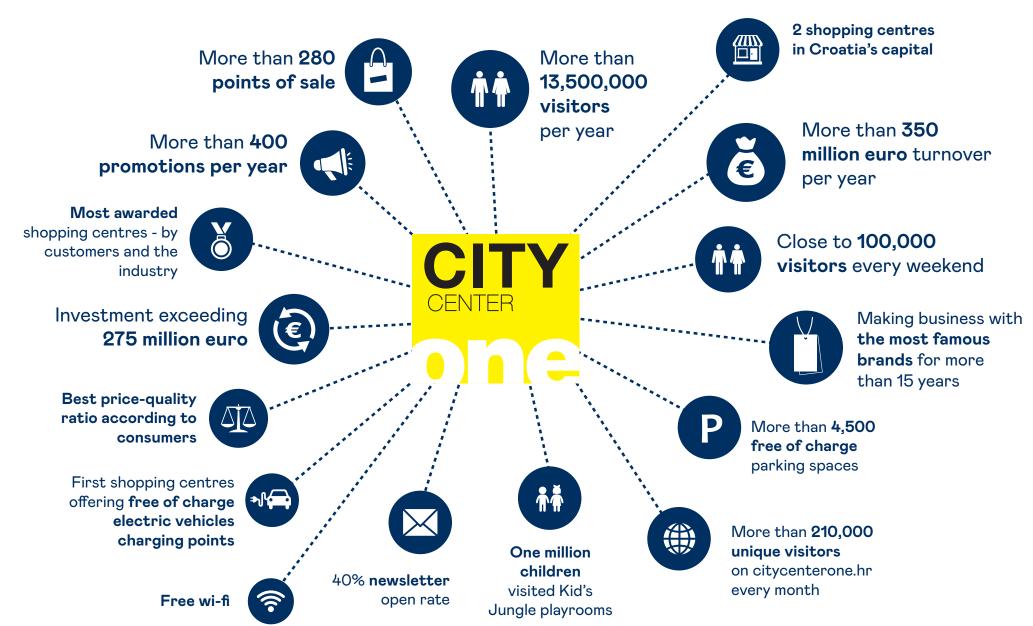

#### Market leaders. Wonder why?

### Customers' first choice in Croatia.

City Center one is a holder of five Best Buy awards for the best price-quality ratio, four Qudal awards for the best quality shopping centre in Croatia and four Superbrand titles for brand excellence awarded by both the industry and the visitors. It is also a holder of Icertias Customers' Friend title as well as Top Service award and Award of Excellence. In addition, City Center one has been recognized as a leading shopping destination in various independent surveys and it takes pride in two international SOLAL marketing awards received by International Council of shopping centers for projects 'High 5 for demining Petrinja' and 'Yellow Wednesday'.