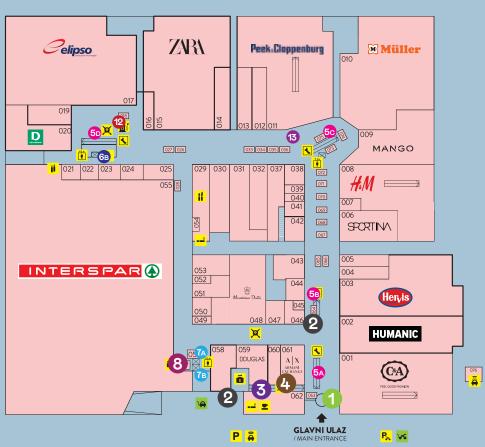

#### Positions available for lease at City Center one West

#### **GROUND FLOOR**

1. FLOOR

\*FOR VISUALISATION OF SPACE, PLEASE FOLLOW THE CORRESPONDING NUMBERS ON PAGES 13-17