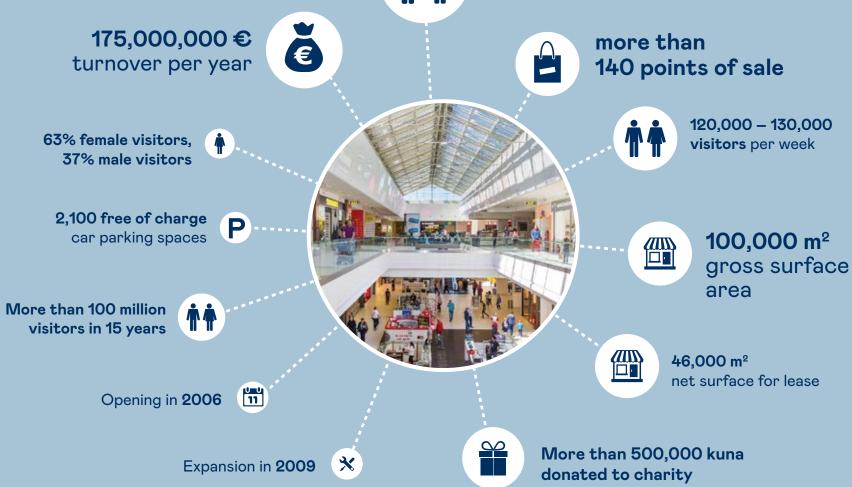

#### City Center one Zagreb East

STORY OF SUCCESS IN

**EASTERN ZAGREB** 

6,900,000 visitors per year

**175,000,000 €** turnover per year

more than 140 points of sale

120,000 – 130,000 visitors per week

55% female visitors, 45% male visitors

2,400 free of charge car parking spaces

130,000 m<sup>2</sup> gross surface area

**50,000 m**<sup>2</sup> net surface for lease

24

Ca-

T T

More than 270,000 people in catchment area

Great offer of entertainment facilities

Opening in 2012

11

Positions available for lease at City Center one East