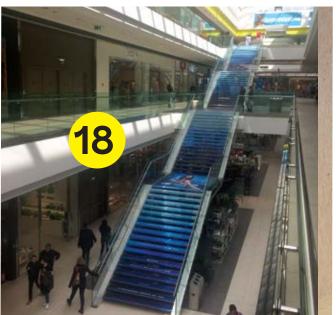

#### Price list

| 1 1100 1100                                                                          | CCo WEST                                |                                     | CCo EAST                     |                                     |                        |
|--------------------------------------------------------------------------------------|-----------------------------------------|-------------------------------------|------------------------------|-------------------------------------|------------------------|
| ADVERTISING SPACE LEASE                                                              | number of surfaces for lease            | price per unit *VAT is not included | number of surfaces for lease | price per unit *VAT is not included | floor planu<br>marking |
| centre entrances (except main entrance) — door only, stickers, banners at the bottom | 6*                                      | 18.000,00 kn / 2.400 €              | 3*                           | 10.000,00 kn / 1.335 €              | 2                      |
| centre entrances (except main entrance) – one whole door glass                       | 6*                                      | 36.000,00 kn / 4.800 €              | 3*                           | 20.000,00 kn / 2.665 €              | 2                      |
| centre main entrance — door only, stickers, banners at the bottom                    | 1                                       | 10.000,00 kn / 1.335 €              | 2*                           | 16.000,00 kn / 2.135 €              | 1                      |
| centre main entrance — one whole door glass                                          | 1                                       | 20.000,00 kn / 2.665 €              | 2*                           | 32.000,00 kn / 4.265 €              | 1                      |
| escalator                                                                            | 4                                       | 12.000,00 kn / 1.600 €              | 4                            | 12.000,00 kn / 1.600 €              | <b>5</b>               |
| moving walkway (travelator)                                                          | 1                                       | 5.000,00 kn / 665 €                 |                              |                                     | 3                      |
| panoramic elevator                                                                   | 1                                       | 12.000,00 kn / 1.600 €              |                              |                                     | 6                      |
| elevator (entrance and elevator interior)                                            | 2                                       | 8.000,00 kn / 1.065 €               | 5                            | 8.000,00 kn / 1.065 €               | 7                      |
| wall above elevators                                                                 | 1 (3,5x1m)                              | 3.000,00 kn / 400 €                 | 6 (6,6x1,2m)                 | 3.000,00 kn / 400 €                 | 8                      |
| wall above the moving walkway                                                        | 1(6x2m)                                 | 5.000,00 kn / 665 €                 |                              |                                     | 4                      |
| glass gallery                                                                        | 5                                       | 5.000,00 kn / 665 €                 | 3                            | 5.000,00 kn / 665 €                 | 9                      |
| banners on gallery structure (1 piece)                                               | 6                                       | 1.000,00 kn / 135 €                 | 6                            | 1.000,00 kn / 135 €                 | 0                      |
| large hanging banners from the skylight (1 piece)                                    | 3 (2x6m)                                | 12.000,00 kn / 1.600 €              | 3 (2x6m; 2x8m)               | 12.000,00 kn / 1.600 €              | 11                     |
| pillar in the food court / centre                                                    | 3/1                                     | 3.000,00 kn / 400 €                 | 3/0                          | 3.000,00 kn / 400 €                 | 2                      |
| LED panel in a prominent mall position                                               | 6                                       | 1.500,00 kn / 200 €                 |                              |                                     | 13                     |
| LED panel in a prominent food court position                                         | 5                                       | 1.500,00 kn / 200 €                 | 5                            | 1.500,00 kn / 200 €                 | 4                      |
| LED panel in baby room                                                               | 2                                       | 1.000,00 kn / 135 €                 | 1                            | 1.000,00 kn / 135 €                 | 15                     |
| gallery wall (larger surfaces)                                                       | 1(3x3m)                                 | 5.000,00 kn / 665 €                 | 2 (6x2m)                     | 5.000,00 kn / 665 €                 | 16                     |
| gallery wall (smaller surfaces)                                                      |                                         |                                     | 4 (6x1m)                     | 5.000,00 kn / 665 €                 | 7                      |
| fixed stairs (treads)                                                                |                                         |                                     | sa -1 do +1                  | 12.000,00 kn / 1.600 €              | <mark>18</mark>        |
| wall opposite to Interspar                                                           |                                         |                                     | 1(3x3m)                      | 5.000,00 kn / 665 €                 | 19                     |
| moving totem (prepared by Client)                                                    | by agreement                            | 8.500,00 kn / 1.135 €               | by agreement                 | 8.500,00 kn / 1.135 €               | 20                     |
| garage (tags – 1 piece)                                                              | by agreement                            | 500,00 kn / 65 €                    | by agreement                 | 500,00 kn / 65 €                    | 21                     |
| garage (wall and/or floor stickers – 1 piece)                                        | by agreement                            | 1.500,00 kn / 200 €                 | by agreement                 | 1.500,00 kn / 200 €                 | 22                     |
| EXCLUSIVE ADVERTISING FORMAT (on request)                                            | special discounted price will be formed |                                     |                              |                                     |                        |