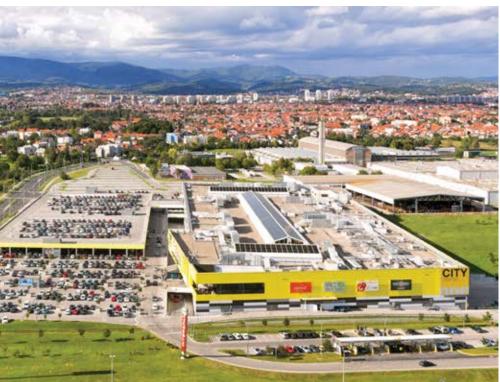

#### City Center one Zagreb West

NUMBER ONE FOR MORE THAN 15 YEARS

6,700,000 visitors per year

#### City Center one Zagreb East

STORY OF SUCCESS IN

**EASTERN ZAGREB** 

6,900,000 visitors per year

**175,000,000 €** turnover per year

more than 140 points of sale

120,000 – 130,000 visitors per week

55% female visitors, 45% male visitors