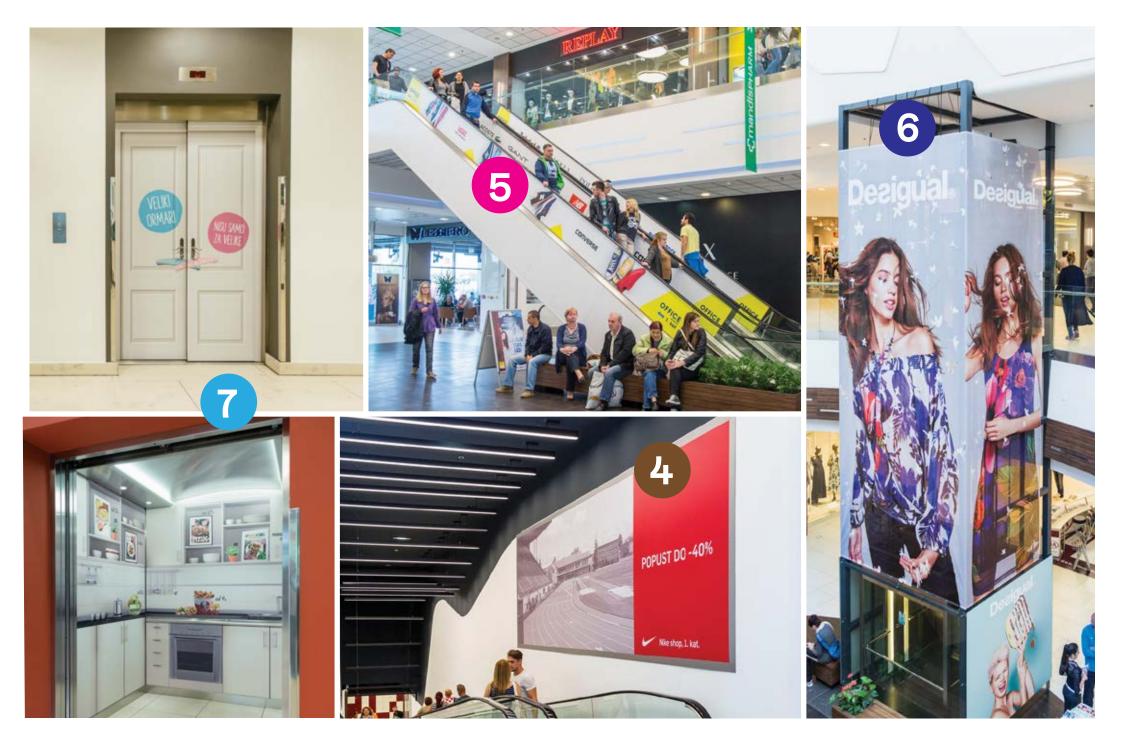

#### Price list

| 1 1100 1100                                                                          | CCo WEST                                |                                     | CCo EAST                     |                                     |                        |
|--------------------------------------------------------------------------------------|-----------------------------------------|-------------------------------------|------------------------------|-------------------------------------|------------------------|
| ADVERTISING SPACE LEASE                                                              | number of surfaces for lease            | price per unit *VAT is not included | number of surfaces for lease | price per unit *VAT is not included | floor planu<br>marking |
| centre entrances (except main entrance) — door only, stickers, banners at the bottom | 6*                                      | 18.000,00 kn / 2.400 €              | 3*                           | 10.000,00 kn / 1.335 €              | 2                      |
| centre entrances (except main entrance) – one whole door glass                       | 6*                                      | 36.000,00 kn / 4.800 €              | 3*                           | 20.000,00 kn / 2.665 €              | 2                      |
| centre main entrance — door only, stickers, banners at the bottom                    | 1                                       | 10.000,00 kn / 1.335 €              | 2*                           | 16.000,00 kn / 2.135 €              | 1                      |
| centre main entrance — one whole door glass                                          | 1                                       | 20.000,00 kn / 2.665 €              | 2*                           | 32.000,00 kn / 4.265 €              | 1                      |
| escalator                                                                            | 4                                       | 12.000,00 kn / 1.600 €              | 4                            | 12.000,00 kn / 1.600 €              | <b>5</b>               |
| moving walkway (travelator)                                                          | 1                                       | 5.000,00 kn / 665 €                 |                              |                                     | 3                      |
| panoramic elevator                                                                   | 1                                       | 12.000,00 kn / 1.600 €              |                              |                                     | 6                      |
| elevator (entrance and elevator interior)                                            | 2                                       | 8.000,00 kn / 1.065 €               | 5                            | 8.000,00 kn / 1.065 €               | 7                      |
| wall above elevators                                                                 | 1 (3,5x1m)                              | 3.000,00 kn / 400 €                 | 6 (6,6x1,2m)                 | 3.000,00 kn / 400 €                 | 8                      |
| wall above the moving walkway                                                        | 1(6x2m)                                 | 5.000,00 kn / 665 €                 |                              |                                     | 4                      |
| glass gallery                                                                        | 5                                       | 5.000,00 kn / 665 €                 | 3                            | 5.000,00 kn / 665 €                 | 9                      |
| banners on gallery structure (1 piece)                                               | 6                                       | 1.000,00 kn / 135 €                 | 6                            | 1.000,00 kn / 135 €                 | 0                      |
| large hanging banners from the skylight (1 piece)                                    | 3 (2x6m)                                | 12.000,00 kn / 1.600 €              | 3 (2x6m; 2x8m)               | 12.000,00 kn / 1.600 €              | 11                     |
| pillar in the food court / centre                                                    | 3/1                                     | 3.000,00 kn / 400 €                 | 3/0                          | 3.000,00 kn / 400 €                 | 2                      |
| LED panel in a prominent mall position                                               | 6                                       | 1.500,00 kn / 200 €                 |                              |                                     | 13                     |
| LED panel in a prominent food court position                                         | 5                                       | 1.500,00 kn / 200 €                 | 5                            | 1.500,00 kn / 200 €                 | 4                      |
| LED panel in baby room                                                               | 2                                       | 1.000,00 kn / 135 €                 | 1                            | 1.000,00 kn / 135 €                 | 15                     |
| gallery wall (larger surfaces)                                                       | 1(3x3m)                                 | 5.000,00 kn / 665 €                 | 2 (6x2m)                     | 5.000,00 kn / 665 €                 | 16                     |
| gallery wall (smaller surfaces)                                                      |                                         |                                     | 4 (6x1m)                     | 5.000,00 kn / 665 €                 | 7                      |
| fixed stairs (treads)                                                                |                                         |                                     | sa -1 do +1                  | 12.000,00 kn / 1.600 €              | <mark>18</mark>        |
| wall opposite to Interspar                                                           |                                         |                                     | 1(3x3m)                      | 5.000,00 kn / 665 €                 | 19                     |
| moving totem (prepared by Client)                                                    | by agreement                            | 8.500,00 kn / 1.135 €               | by agreement                 | 8.500,00 kn / 1.135 €               | 20                     |
| garage (tags – 1 piece)                                                              | by agreement                            | 500,00 kn / 65 €                    | by agreement                 | 500,00 kn / 65 €                    | 21                     |
| garage (wall and/or floor stickers – 1 piece)                                        | by agreement                            | 1.500,00 kn / 200 €                 | by agreement                 | 1.500,00 kn / 200 €                 | 22                     |
| EXCLUSIVE ADVERTISING FORMAT (on request)                                            | special discounted price will be formed |                                     |                              |                                     |                        |