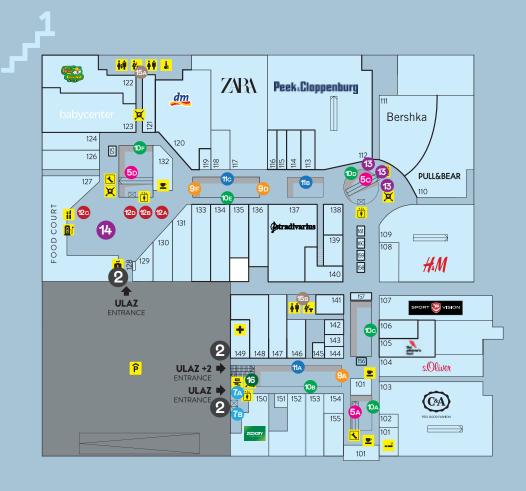

Opening in 2012

11

Positions available for lease at City Center one East

#### 1. FLOOR

#### GROUND FLOOR

#### -1 LEVEL

\*FOR VISUALISATION OF SPACE, PLEASE FOLLOW THE CORRESPONDING NUMBERS ON PAGES 13-17