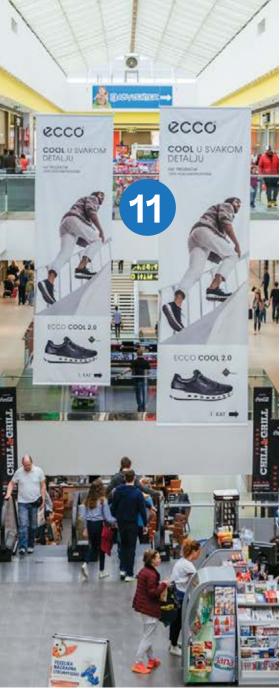

#### Price list

| 1 1100 1100                                                                          | CCo WEST                                |                                     | CCo EAST                     |                                     |                        |
|--------------------------------------------------------------------------------------|-----------------------------------------|-------------------------------------|------------------------------|-------------------------------------|------------------------|
| ADVERTISING SPACE LEASE                                                              | number of surfaces for lease            | price per unit *VAT is not included | number of surfaces for lease | price per unit *VAT is not included | floor planu<br>marking |
| centre entrances (except main entrance) — door only, stickers, banners at the bottom | 6*                                      | 18.000,00 kn / 2.400 €              | 3*                           | 10.000,00 kn / 1.335 €              | 2                      |
| centre entrances (except main entrance) – one whole door glass                       | 6*                                      | 36.000,00 kn / 4.800 €              | 3*                           | 20.000,00 kn / 2.665 €              | 2                      |
| centre main entrance — door only, stickers, banners at the bottom                    | 1                                       | 10.000,00 kn / 1.335 €              | 2*                           | 16.000,00 kn / 2.135 €              | 1                      |
| centre main entrance — one whole door glass                                          | 1                                       | 20.000,00 kn / 2.665 €              | 2*                           | 32.000,00 kn / 4.265 €              | 1                      |
| escalator                                                                            | 4                                       | 12.000,00 kn / 1.600 €              | 4                            | 12.000,00 kn / 1.600 €              | <b>5</b>               |
| moving walkway (travelator)                                                          | 1                                       | 5.000,00 kn / 665 €                 |                              |                                     | 3                      |
| panoramic elevator                                                                   | 1                                       | 12.000,00 kn / 1.600 €              |                              |                                     | 6                      |
| elevator (entrance and elevator interior)                                            | 2                                       | 8.000,00 kn / 1.065 €               | 5                            | 8.000,00 kn / 1.065 €               | 7                      |
| wall above elevators                                                                 | 1 (3,5x1m)                              | 3.000,00 kn / 400 €                 | 6 (6,6x1,2m)                 | 3.000,00 kn / 400 €                 | 8                      |
| wall above the moving walkway                                                        | 1(6x2m)                                 | 5.000,00 kn / 665 €                 |                              |                                     | 4                      |
| glass gallery                                                                        | 5                                       | 5.000,00 kn / 665 €                 | 3                            | 5.000,00 kn / 665 €                 | 9                      |
| banners on gallery structure (1 piece)                                               | 6                                       | 1.000,00 kn / 135 €                 | 6                            | 1.000,00 kn / 135 €                 | 0                      |
| large hanging banners from the skylight (1 piece)                                    | 3 (2x6m)                                | 12.000,00 kn / 1.600 €              | 3 (2x6m; 2x8m)               | 12.000,00 kn / 1.600 €              | 11                     |
| pillar in the food court / centre                                                    | 3/1                                     | 3.000,00 kn / 400 €                 | 3/0                          | 3.000,00 kn / 400 €                 | 2                      |
| LED panel in a prominent mall position                                               | 6                                       | 1.500,00 kn / 200 €                 |                              |                                     | 13                     |
| LED panel in a prominent food court position                                         | 5                                       | 1.500,00 kn / 200 €                 | 5                            | 1.500,00 kn / 200 €                 | 4                      |
| LED panel in baby room                                                               | 2                                       | 1.000,00 kn / 135 €                 | 1                            | 1.000,00 kn / 135 €                 | 15                     |
| gallery wall (larger surfaces)                                                       | 1(3x3m)                                 | 5.000,00 kn / 665 €                 | 2 (6x2m)                     | 5.000,00 kn / 665 €                 | 16                     |
| gallery wall (smaller surfaces)                                                      |                                         |                                     | 4 (6x1m)                     | 5.000,00 kn / 665 €                 | 7                      |
| fixed stairs (treads)                                                                |                                         |                                     | sa -1 do +1                  | 12.000,00 kn / 1.600 €              | <mark>18</mark>        |
| wall opposite to Interspar                                                           |                                         |                                     | 1(3x3m)                      | 5.000,00 kn / 665 €                 | 19                     |
| moving totem (prepared by Client)                                                    | by agreement                            | 8.500,00 kn / 1.135 €               | by agreement                 | 8.500,00 kn / 1.135 €               | 20                     |
| garage (tags – 1 piece)                                                              | by agreement                            | 500,00 kn / 65 €                    | by agreement                 | 500,00 kn / 65 €                    | 21                     |
| garage (wall and/or floor stickers – 1 piece)                                        | by agreement                            | 1.500,00 kn / 200 €                 | by agreement                 | 1.500,00 kn / 200 €                 | 22                     |
| EXCLUSIVE ADVERTISING FORMAT (on request)                                            | special discounted price will be formed |                                     |                              |                                     |                        |