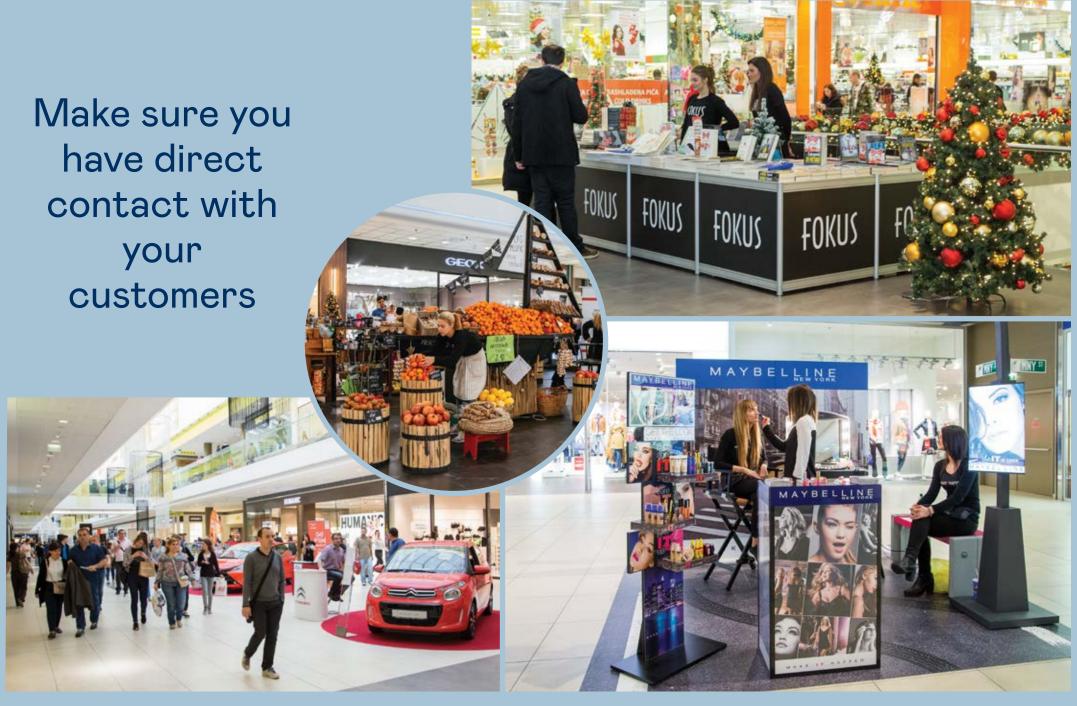

NISED PROMOTIONS SEE THE FOLLOWING PAGE











## Be where your customers are







#### City Center one Zagreb East

STORY OF SUCCESS IN

**EASTERN ZAGREB** 



6,900,000 visitors per year

**175,000,000 €** turnover per year



more than 140 points of sale



120,000 – 130,000 visitors per week

55% female visitors, 45% male visitors



2,400 free of charge car parking spaces





130,000 m<sup>2</sup> gross surface area

**50,000 m**<sup>2</sup> net surface for lease



24

Carrie of the second

T T

More than 270,000 people in catchment area

Great offer of entertainment facilities



Opening in 2012

11





## Positions available for lease at City Center one East

#### 1. FLOOR

#### GROUND FLOOR

#### -1 LEVEL

\*FOR EXAMPLES OF ORGANISED PROMOTIONS SEE THE FOLLOWING PAGE











#### Price list

| PROMOTIONAL SPACE LEASE                                                                | up to 10 m²             | up to 20 m²             | up to 30 m²           | up to 50 m²            | more than 51 m <sup>2</sup> |
|----------------------------------------------------------------------------------------|-------------------------|-------------------------|-----------------------|------------------------|-----------------------------|
| Monday, Tuesday, Wednesday or Thursday (per day)                                       | 1.000,00 kn / 135 €     | 1.500,00 kn / 200 €     | 2.000,00 kn / 265 €   | 3.000,00 kn / 400 €    | 4.000,00 kn / 535 €         |
| Yellow Wednesday (1st Wednesday of the month)                                          | 2.000,00 kn / 265 €