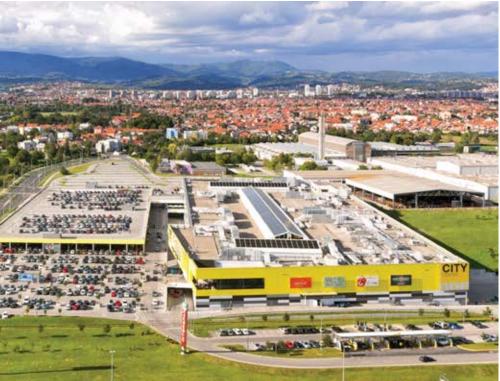

#### City Center one Zagreb West

NUMBER ONE FOR MORE THAN 15 YEARS

6,700,000 visitors per year

#### City Center one Zagreb East

STORY OF SUCCESS IN

**EASTERN ZAGREB** 

6,900,000 visitors per year

**175,000,000 €** turnover per year

more than 140 points of sale

120,000 – 130,000 visitors per week

55% female visitors, 45% male visitors

2,400 free of charge car parking spaces

130,000 m<sup>2</sup> gross surface area

**50,000 m**<sup>2</sup> net surface for lease

24

Carrie of the second

T T

More than 270,000 people in catchment area

Great offer of entertainment facilities