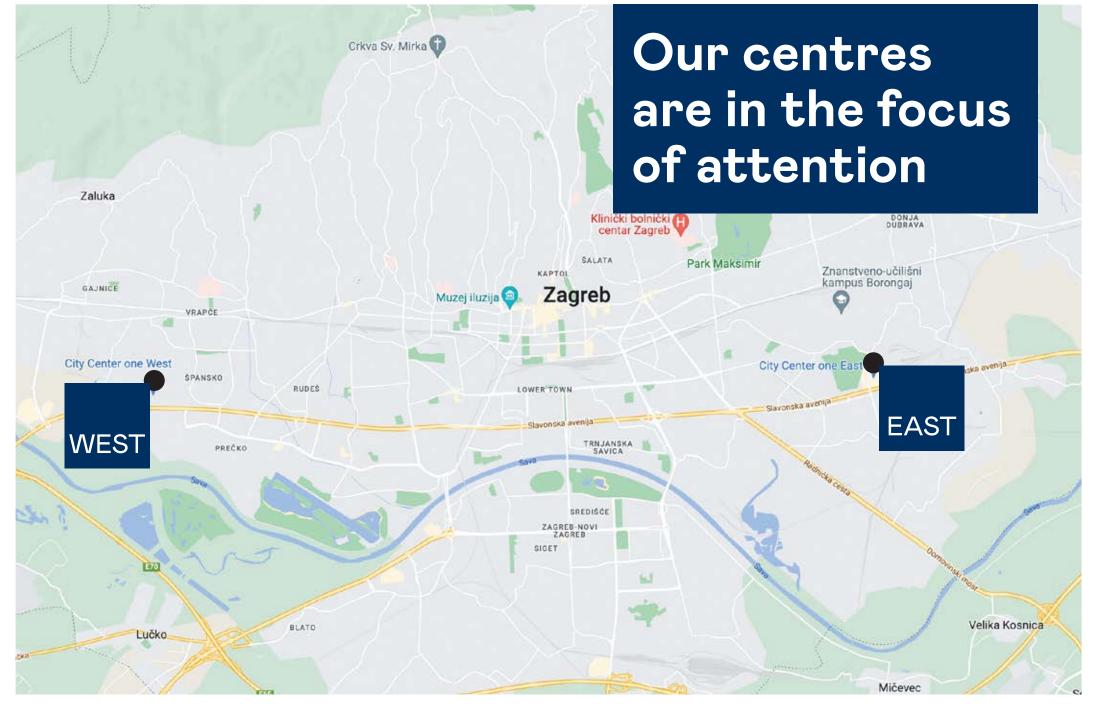

#### Promotional space portfolio

City Center one WEST
City Center one EAST

# One Brand. Two Centres. Thousand Possibilities.

#### Market leaders. Wonder why?

#### City Center one Zagreb West

NUMBER ONE FOR MORE THAN 15 YEARS

6,700,000 visitors per year

#### City Center one Zagreb East

STORY OF SUCCESS IN

**EASTERN ZAGREB** 

6,900,000 visitors per year

**175,000,000 €** turnover per year

more than 140 points of sale

120,000 – 130,000 visitors per week

55% female visitors, 45% male visitors