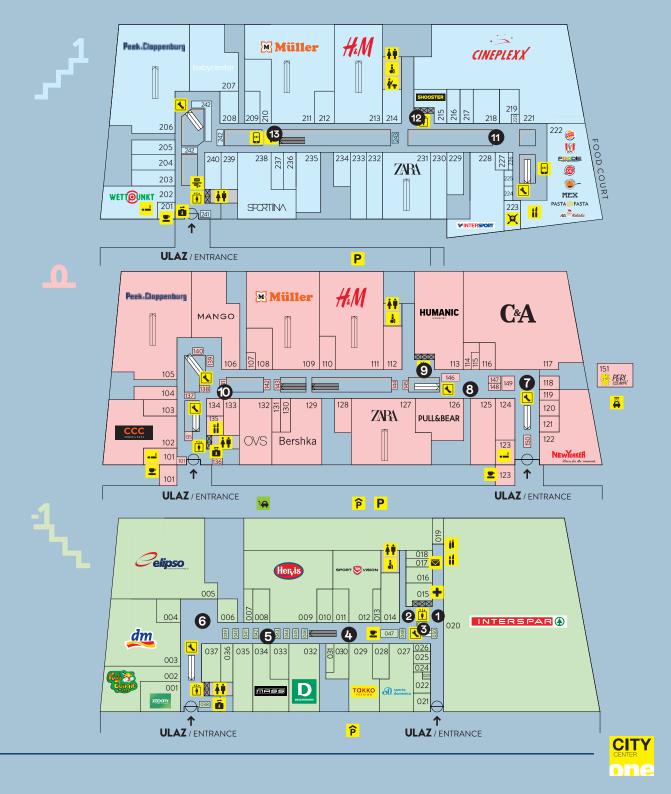

#### Positions available for lease at City Center one West

#### **GROUND FLOOR**

1. FLOOR

\*FOR EXAMPLES OF ORGANISED PROMOTIONS SEE THE FOLLOWING PAGE