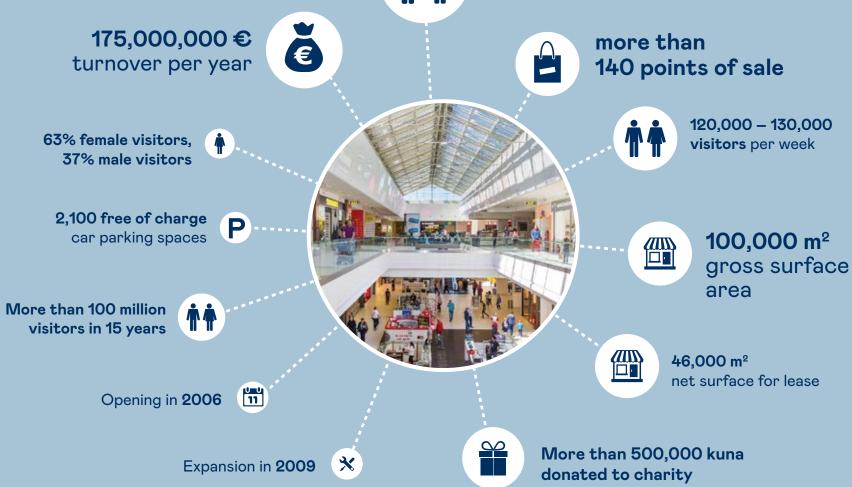

#### City Center one Zagreb East

STORY OF SUCCESS IN

**EASTERN ZAGREB** 

6,900,000 visitors per year

**175,000,000 €** turnover per year

more than 140 points of sale

120,000 – 130,000 visitors per week

55% female visitors, 45% male visitors

2,400 free of charge car parking spaces

130,000 m<sup>2</sup> gross surface area

**50,000 m**<sup>2</sup> net surface for lease

24

Carrie of the second

T T

More than 270,000 people in catchment area

Great offer of entertainment facilities

Opening in 2012

11