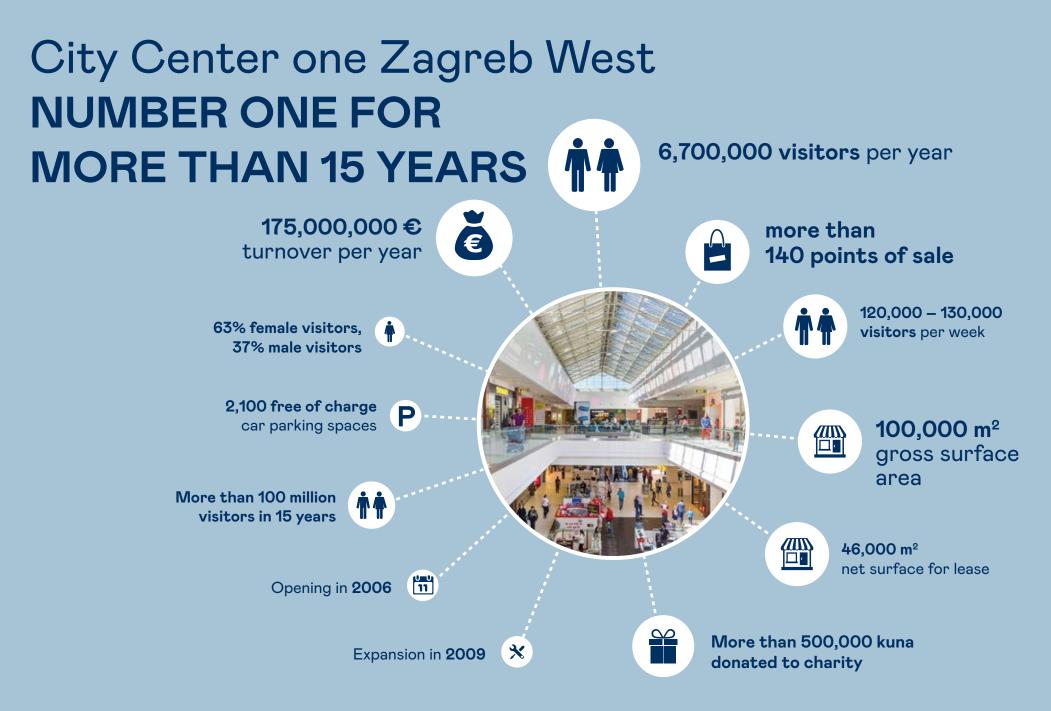

## Customers' **first choice** in Croatia.

City Center one is a holder of five Best Buy awards for the best price-quality ratio, four Qudal awards for the best quality shopping centre in Croatia and four Superbrand titles for brand excellence awarded by both the industry and the visitors. It is also a holder of Icertias Customers' Friend title as well as Top Service award and Award of Excellence. In addition, City Center one has been recognized as a leading shopping destination in various independent surveys and it takes pride in two international SOLAL marketing awards received by International Council of shopping centers for projects 'High 5 for demining Petrinja' and 'Yellow Wednesday'.