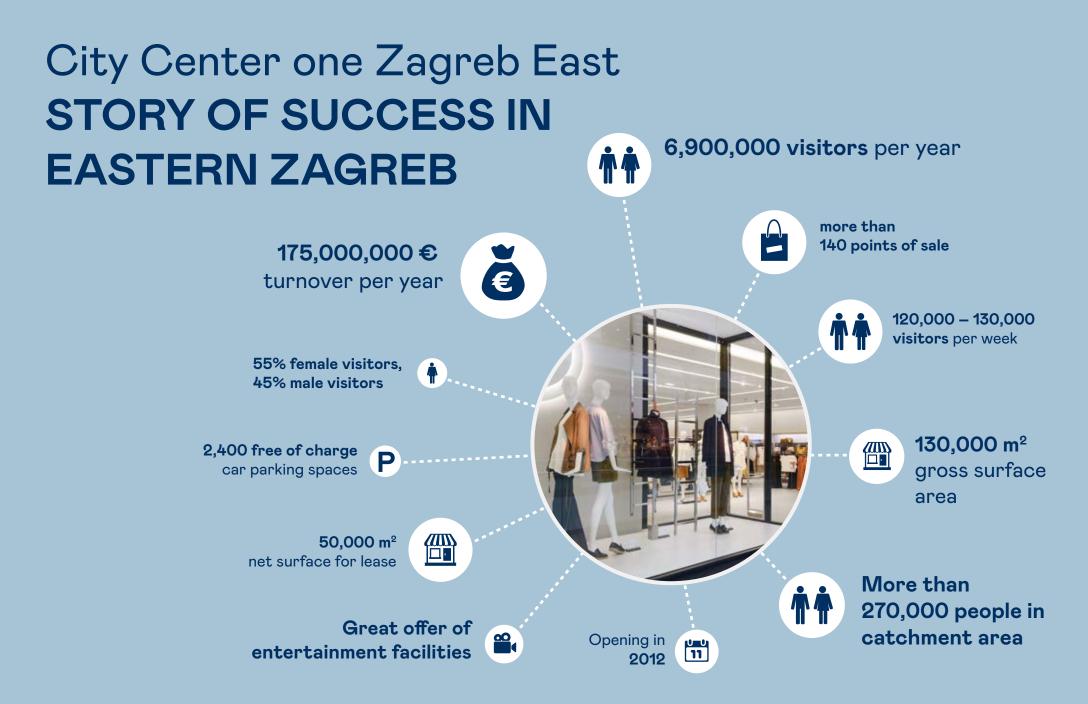

## Customers' **first choice** in Croatia.

City Center one is a holder of five Best Buy awards for the best price-quality ratio, four Qudal awards for the best quality shopping centre in Croatia and four Superbrand titles for brand excellence awarded by both the industry and the visitors. It is also a holder of Icertias Customers' Friend title as well as Top Service award and Award of Excellence. In addition, City Center one has been recognized as a leading shopping destination in various independent surveys and it takes pride in two international SOLAL marketing awards received by International Council of shopping centers for projects 'High 5 for demining Petrinja' and 'Yellow Wednesday'.