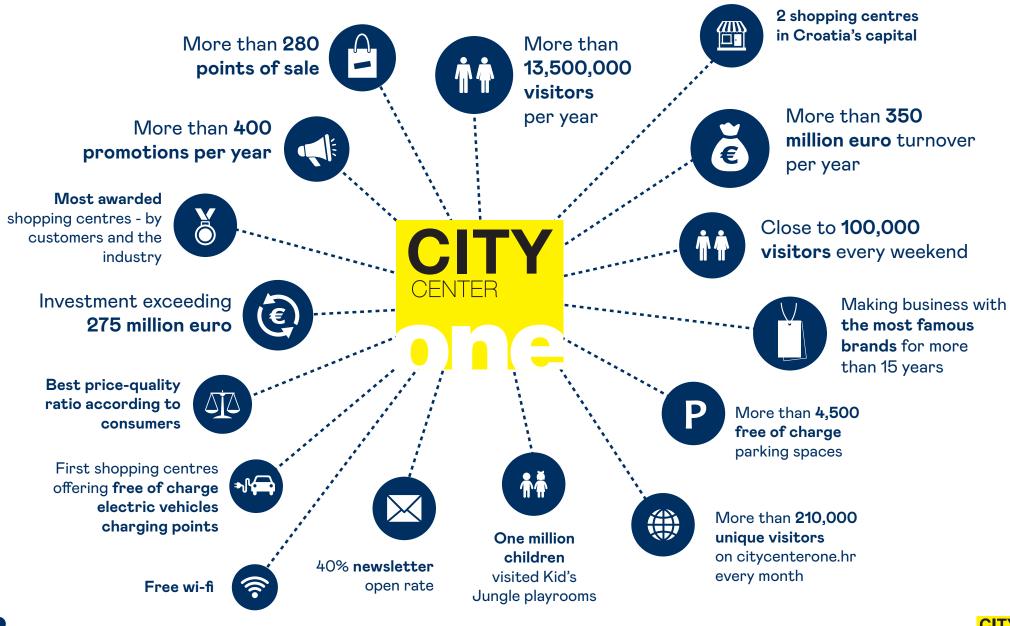

## Market leaders. Wonder why?

## Customers' **first choice** in Croatia.

City Center one is a holder of five Best Buy awards for the best price-quality ratio, four Qudal awards for the best quality shopping centre in Croatia and four Superbrand titles for brand excellence awarded by both the industry and the visitors. It is also a holder of Icertias Customers' Friend title as well as Top Service award and Award of Excellence. In addition, City Center one has been recognized as a leading shopping destination in various independent surveys and it takes pride in two international SOLAL marketing awards received by International Council of shopping centers for projects 'High 5 for demining Petrinja' and 'Yellow Wednesday'.